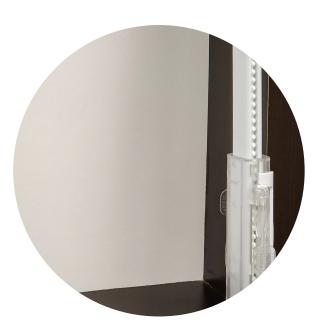

## WAND SHROUD

We are excited to announce the launch of our wand shroud system. Wand shroud is a child-safe option for hard to reach and/or heavier window coverings. Additional features are as following,

- Available for CBM Roller Shades, Montage<sup>™</sup> Shades and Sheer Horizontal Shades
- Can accommodate shades upto 96"W and 120"H
- Fascia options are 4" Square aluminum, Round Cassette, C95 Square Cassette and Groover
- Available in 24", 36", 48" and 60" lengths