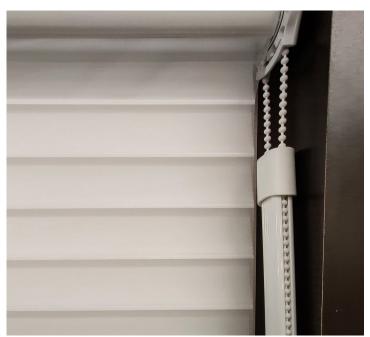

## WAND SHROUD

We are excited to announce the launch of our wand shroud system. Wand shroud is a child-safe option for hard to reach and/or heavier window coverings. Additional features are as following,

- Available for CBM Roller Shades, Montage<sup>™</sup> Shades and Sheer Horizontal Shades
- Can accommodate shades upto 96"W and 120"H
- Fascia options are 4" Square aluminum, Round Cassette, C95 Square Cassette and Groover
- Available in 24", 36", 48" and 60" lengths