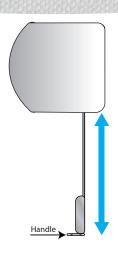

## **CORDLESS RS**

The leading Cordless shade system for roller and Montage™ just got better...

- Raise or lower the shade with slight touch
- Smaller light gaps compared to all other systems
- Magnetic catch doubles as a handle
- Can accommodate widths as narrow as 15" (roller shade only)
- Available with mounting rail, C100/C120/C95/E90 Enclosure
- Square fascia can be added using fascia brackets
- Adjustable brackets for all Cassette systems
- Available with welded, oval, flat and C20 bottom bars
- Tested to 5,000 cycles to ensure no loss of spring tension
- Child safe