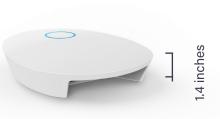

### Specs Product dimensions

1 Item Weight: 7.2 ounces

2 Color: White

3 Cable Length: 6 ft

6.2 inches

5.7 inches